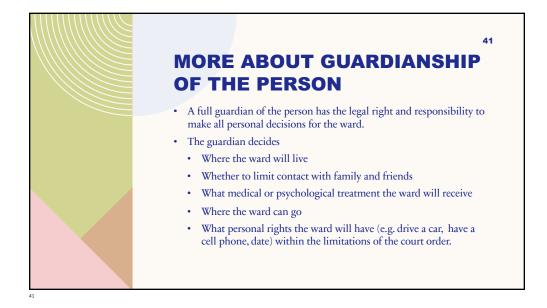

## WHAT IS A "LEGALLY AUTHORIZED REPRESENTATIVE" IN MENTAL HEALTH CARE

Legally Authorized Representatives (LARs) are individuals or entities who have the legal authority to make decisions on behalf of someone who is unable to make those decisions for themselves due to mental illness or incapacity.