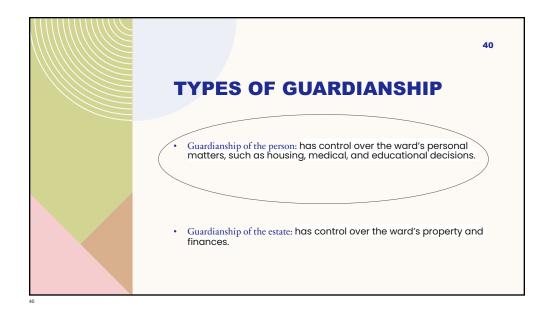

## WHAT IS A "LEGALLY AUTHORIZED REPRESENTATIVE" IN MENTAL HEALTH CARE

Legally Authorized Representatives (LARs) are individuals or entities who have the legal authority to make decisions on behalf of someone who is unable to make those decisions for themselves due to mental illness or incapacity.