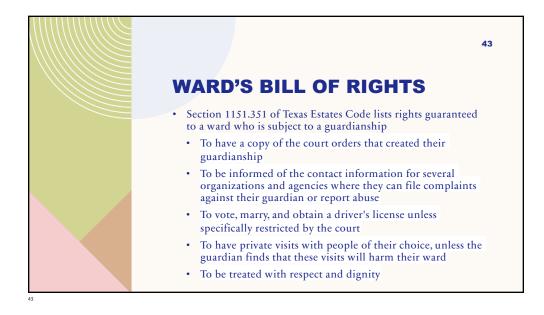

## WHAT IS A "LEGALLY AUTHORIZED REPRESENTATIVE" IN MENTAL HEALTH CARE

Legally Authorized Representatives (LARs) are individuals or entities who have the legal authority to make decisions on behalf of someone who is unable to make those decisions for themselves due to mental illness or incapacity.