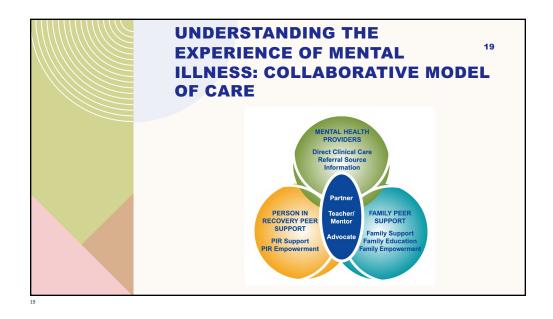

## WHAT IS A "LEGALLY AUTHORIZED REPRESENTATIVE" IN MENTAL HEALTH CARE

Legally Authorized Representatives (LARs) are individuals or entities who have the legal authority to make decisions on behalf of someone who is unable to make those decisions for themselves due to mental illness or incapacity.



2















### **CRITERIA 2.C.3**

• Individuals who are served by the CCBHC are educated about crisis planning, psychiatric advanced directives, and how to access crisis services..... Please see 3.a.4. for further information on crisis planning."









## UNDERSTANDING THE EXPERIENCE OF MENTAL ILLNESS • Takeaway #2: The emergence of mental illness is a

# catastrophic stressor







• Engagement is the strengths-based process through which individuals with mental health conditions form a healing connection with people that support their recovery and wellness within the context of family, culture and community.







#### CRITERIA 3.D: CARE TREATMENT TEAM, TREATMENT PLANNING, AND CARE COORDINATION ACTIVITIES

• "The CCBHC designates an interdisciplinary treatment team that is responsible, with the person receiving services and their family/caregivers, to the extent the person receiving services desires their involvement or when they are legal guardians, for directing, coordinating, and managing care and services. The interdisciplinary team is composed of individuals who work together to coordinate the medical, psychiatric, psychosocial, emotional, therapeutic, and