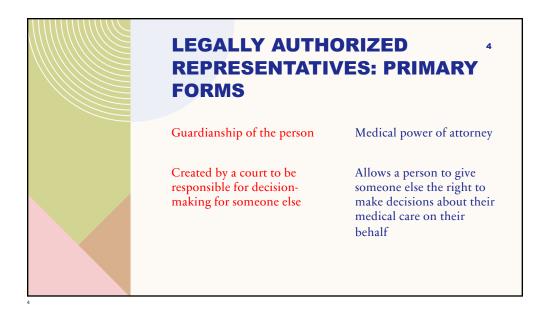

## WHAT IS A "LEGALLY AUTHORIZED REPRESENTATIVE" IN MENTAL HEALTH CARE

Legally Authorized Representatives (LARs) are individuals or entities who have the legal authority to make decisions on behalf of someone who is unable to make those decisions for themselves due to mental illness or incapacity.